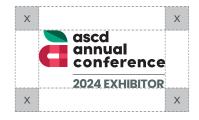

## White Space Allowance

Use this key to adhere to the minimum requirements for clear space around the logo:

x = white space allowance (1/2 cap height)

### White space

Maintain 1/2-cap height of white space around the logo at all times.